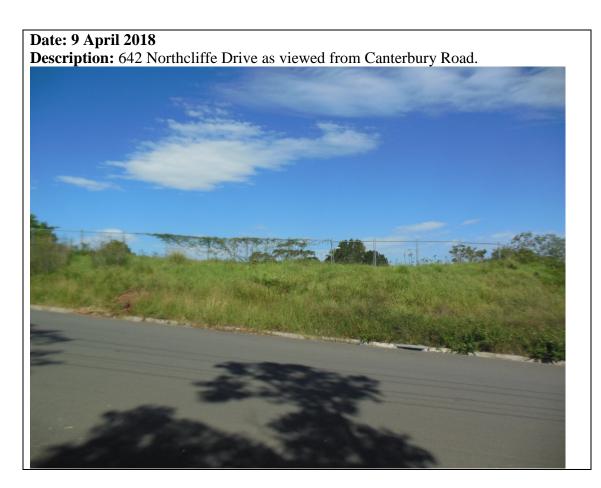

### Date: 9 April 2018

**Description:** Existing development on part of subject site 638 Northcliffe Drive as viewed from Northcliffe Drive.

**Date: 9 April 2018 Description:** Part of subject site 642 Northcliffe Drive as viewed from Northcliffe Drive.

**Date: 9 April 2018 Description:** Part of subject site 638 and 642 Northcliffe Drive as viewed from Northcliffe Drive.

**Date: 9 April 2018 Description:** Part of subject site 644 to 650 Northcliffe Drive as viewed from Northcliffe Drive.