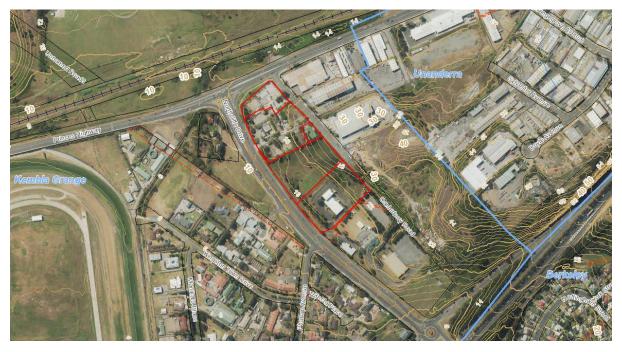

ATTACHMENT 2 – SITE & LOCALITY PLAN, ZONING EXTRACT, WLEP 2009 AND SITE PHOTOGRAPHS

2016 Aerial photograph (source: Council Dekho records)

Wollongong Local Environmental Plan 2009, Zoning Map