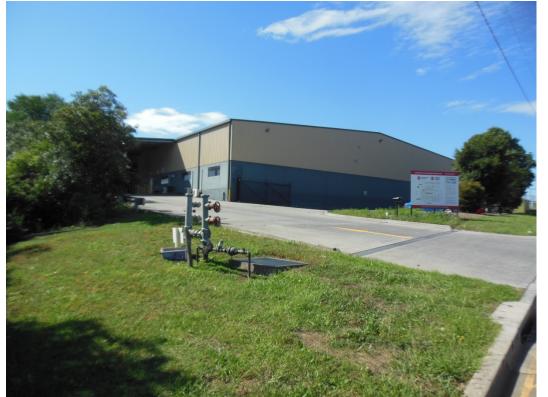

### Date: 9 April 2018

**Description:** Existing development on part of subject site 638 Northcliffe Drive as viewed from Northcliffe Drive.

**Date: 9 April 2018 Description:** Part of subject site 642 Northcliffe Drive as viewed from Northcliffe Drive.