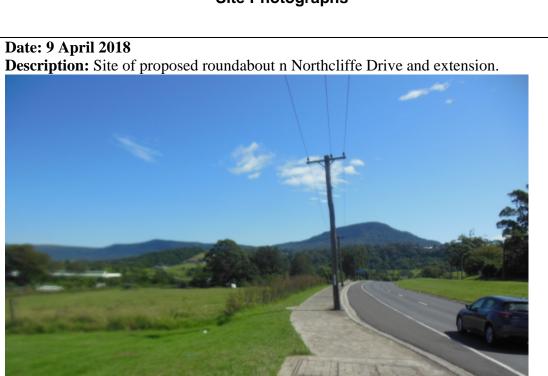

# Date: 9 April 2018

**Description:** Current private vehicular access to private properties on Southern side of Northcliffe drive. Site of proposed roundabout in rear ground.

**Date: 9 April 2018 Description:** Site of proposed roundabout n Northcliffe Drive.